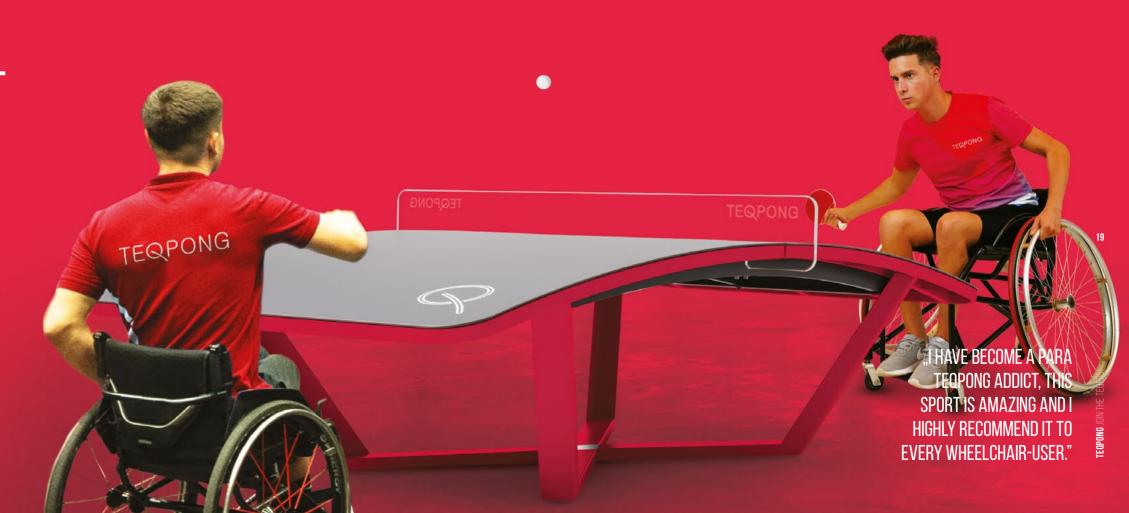

# PARA TEQPONG IS A KEY MEMBER OF THE TEQPONG FAMILY, A SPECIAL RACKET SPORT FOR DISABLED ATHLETES, WHERE NOT ONLY PHYSICAL SKILLS ARE REQUIRED, BUT FOCUS AND MIND CONTROL AS WELL.

This fast-pace sport allows two players in wheelchairs to face each other in thrilling matches that would test all the player's skills and reflexes.

One game is won when a player reaches eight points. A para teqpong match consists of two or more winning games depending on the competition.

The curved TEQ sports equipment brings everyone out of their comfort zone by creating unexpected angles and incredibly fast rallies.

We believe that para teqpong can provide new opportunities for disabled athletes all around the world and promote inclusivity and integration.