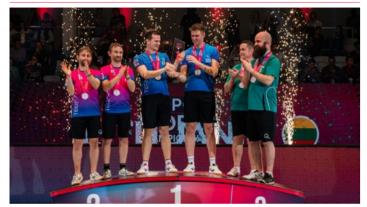

spend time for both sport lovers and those who are looking for a recreational hobby, regardless of age, gender or level of skills.



The soul of teapong is the table; a new and revolutionary piece of sports equipment which took over two years of testing and research to eventually develop its final innovative and sophisticated shape. The net is solid plexi and thus the ball bounces back from it, so the concept of uninterrupted games is no longer a dream.

The structure of the TEQ table, aligned with the rules, does not allow luck or chance to interfere with the game: players can only rely on their skills and abilities.







HOTELS



**PARKS** 



SCHOOLS



**FAMILIES** 



**LEISURE CENTRES** 



DISABLED FRIENDLY



SPORT CENTRES



OFFICES

### **TEQPONG WORLD CHAMPIONSHIPS 2019**



### MISTELBACH 2019 TEOPONG CHALLENGER CUP



### **KAUNAS 2019 TEOPONG CHALLENGER CUP**



### BUDAPEST 2019 TEQPONG CHALLENGER CUP



### MAIN RULES OF TEQPONG



A UNIQUE RULES SYSTEM HAS BEEN ESTABLISHED SPECIFICALLY FOR TEQPONG TO ENSURE THAT PLAYERS OF ALL LEVELS WILL ENJOY THE SPORT. PLAYERS MUST USE THE SAME TYPE OF RACKET, CREATING AN EVEN PLAYING FIELD WHEREBY YOU MUST RELY ON YOUR SKILLS TO GET THE VICTORY. ENJOY THE DISTINCTIVE FEATURES OF TEQPONG SUCH AS THE THRILLING "DOUBLEPOINT", THE ONE-BOUNCE SERVE AND THE OPPORTUNITY TO VOLLEY THE BALL AGAIN IF IT BOUNCES BACK FROM THE NET! THE MAIN RULES OF THE GAME ARE THE FOLLOWING:

- One game is won when a player or team reaches 8 points.
- A teapong match consists of two or more winning games depending on the competition.
- After