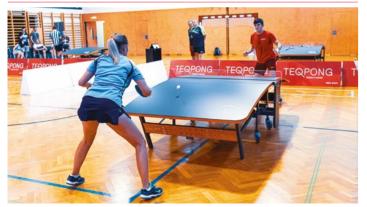

o are looking for a recreational hobby, regardless of age, gender or level of skills.



The soul of teapong is the table; a new and revolutionary piece of sports equipment which took over two years of testing and research to eventually develop its final innovative and sophisticated shape. The net is solid plexi and thus the ball bounces back from it, so the concept of uninterrupted games is no longer a dream.

The structure of the TEQ table, aligned with the rules, does not allow luck or chance to interfere with the game: players can only rely on their skills and abilities.







HOTELS



**PARKS** 



SCHOOLS



**FAMILIES** 



**LEISURE CENTRES** 



DISABLED FRIENDLY



SPORT CENTRES



OFFICES

### **TEQPONG WORLD CHAMPIONSHIPS 2019**



### MISTELBACH 2019 TEOPONG CHALLENGER CUP



### **KAUNAS 2019 TEOPONG CHALLENGER CUP**



### BUDAPEST 2019 TEQPONG CHALLENGER CUP



### MAIN RULES OF TEQPONG



A UNIQUE RULES SYSTEM HAS BEEN ESTABLISHED SPECIFICALLY FOR TEQPONG TO ENSURE THAT PLAYERS OF ALL LEVELS WILL ENJOY THE SPORT. PLAYERS MUST USE THE SAME TYPE OF RACKET, CREATING AN EVEN PLAYING FIELD WHEREBY YOU MUST RELY ON YOUR SKILLS TO GET THE VICTORY. ENJOY THE DISTINCTIVE FEATURES OF TEQPONG SUCH AS THE THRILLING "DOUBLEPOINT", THE ONE-BOUNCE SERVE AND THE OPPORTUNITY TO VOLLEY THE BALL AGAIN IF IT BOUNCES BACK FROM THE NET! THE MAIN RULES OF THE GAME ARE THE FOLLOWING:

- One game is won when a player or team reaches 8 points.
- A teapong match consists of two or more winning games depending on the competition.
- After the service, the server has 12 strokes to win