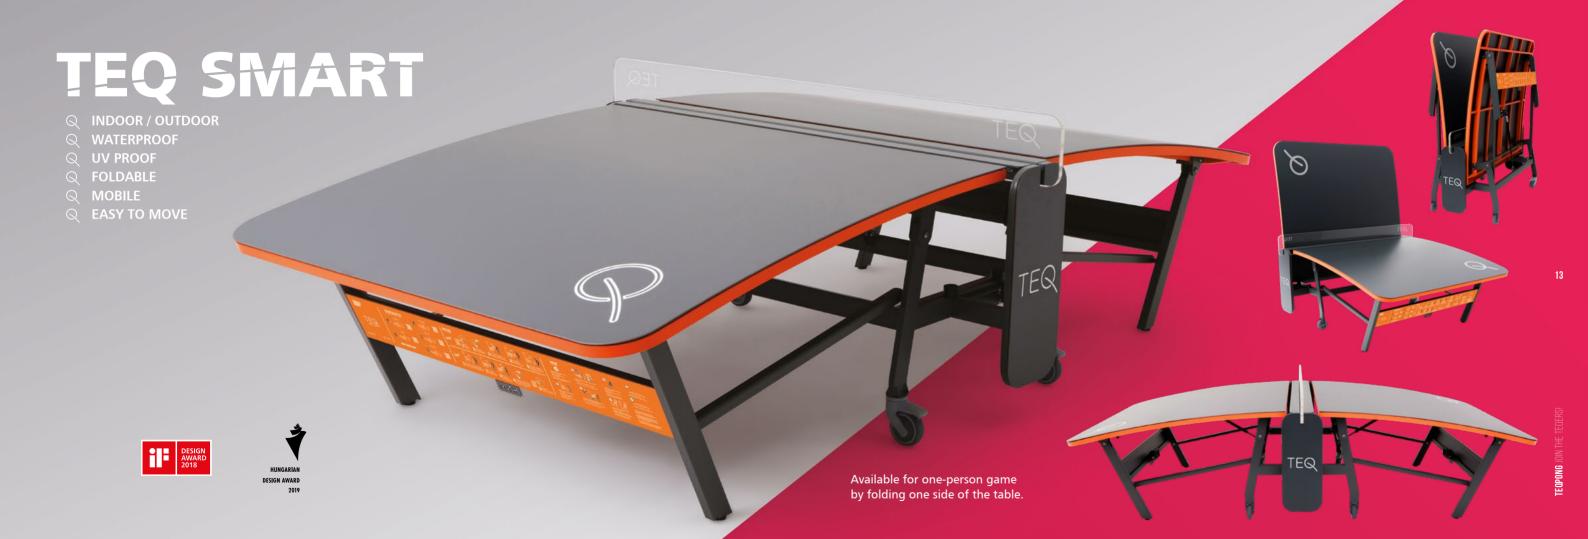

The soul of teapong is the table; a new and revolutionary piece of sports equipment which took over two years of testing and research to eventually develop its final innovative and sophisticated shape. The net is solid plexi and thus the ball bounces back from it, so the concept of uninterrupted games is no longer a dream.

The structure of the TEQ table, aligned with the rules, does not allow luck or chance to interfere with the game: players can only rely on their skills and abilities.

HOTELS

**PARKS** 

SCHOOLS

**FAMILIES** 

### **USE THE EQUIPMENT AT YOUR OWN RISK!**

9

OPONG JOIN THE TEOFER

- **WATERPROOF**
- Q UV PROO