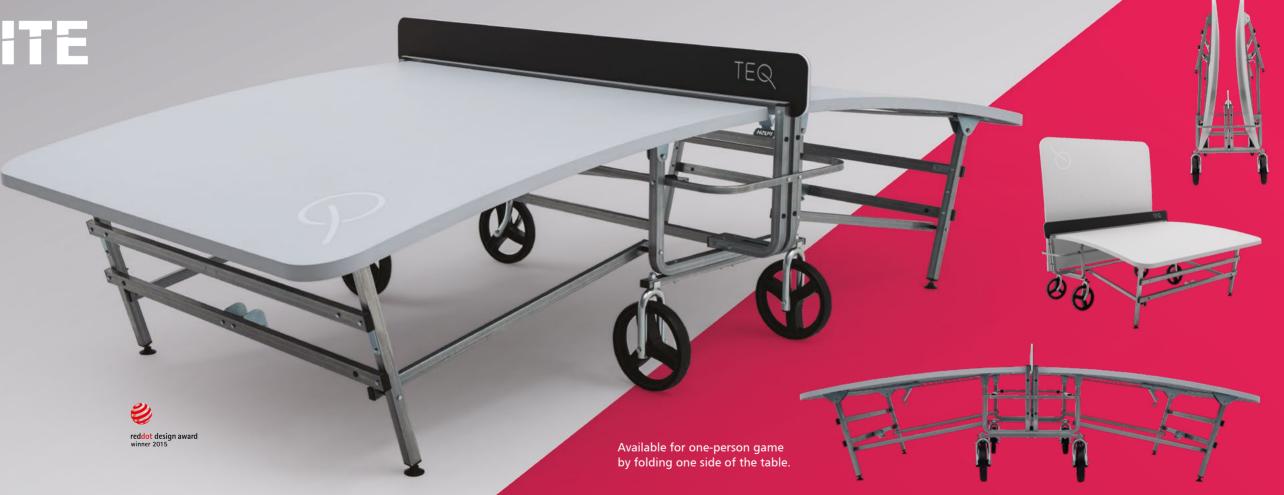

The soul of teapong is the table; a new and revolutionary piece of sports equipment which took over two years of testing and research to eventually develop its final innovative and sophisticated shape. The net is solid plexi and thus the ball bounces back from it, so the concept of uninterrupted games is no longer a dream.

The structure of the TEQ table, aligned with the rules, does not allow luck or chance to interfere with the game: players can only rely on their skills and abilities.

HOTELS

**PARKS** 

SCHOOLS

**FAMILIES** 